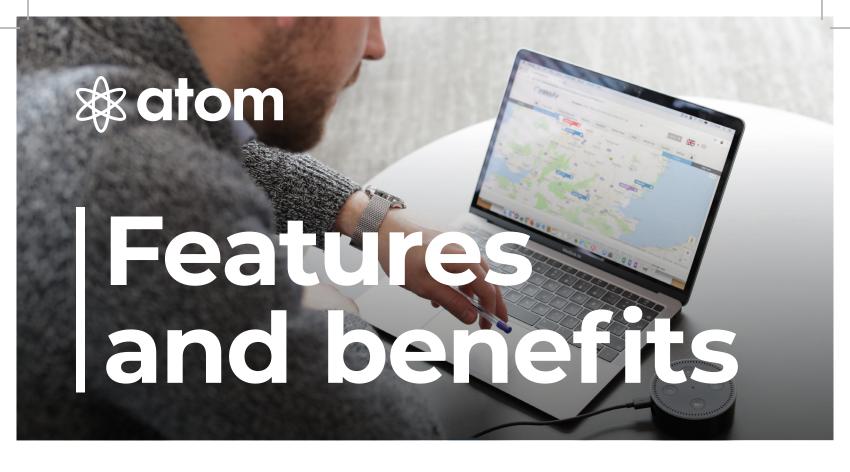

### **Live Map**

Live Map shows every journey your vehicles have made via a single view. This will help you to identify any anomalies or unusual events and investigate them further if needed.